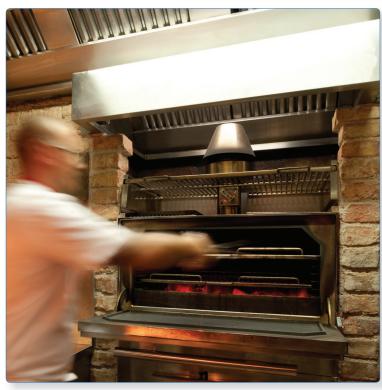

## Ristorante Danieli

Josper – Charcoal Oven
Stainless steel kitchen & bar funiture
MKN Powerblock Griddleplate
MKN 10 kW Induction Range
Meiko hood type dishwashers DV 80.2
Meiko glasswasher -

GIO-Osmosemodul

## Reference values:

Classic Italien restaurant with wood stove pizza
Josper grill-kitchen
Wine bar with grappa specialties
open 365 days a year from 10:00AM to 12:00PM
Website: www.danieli.at

At the restaurant Danieli the emphasis is on good quality and a pleasant atmosphere. This could be tastefully executed by ROSTFREI, through the implementation of the Josper Charcoal Oven.