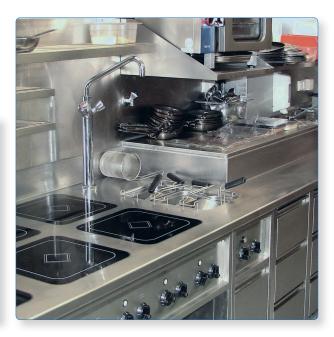

## Ristorante Danieli

Josper – Charcoal Oven
Stainless steel kitchen & bar funiture
MKN Powerblock Griddleplate
MKN 10 kW Induction Range
Meiko hood type dishwashers DV 80.2
Meiko glasswasher -

GIO-Osmosemodul