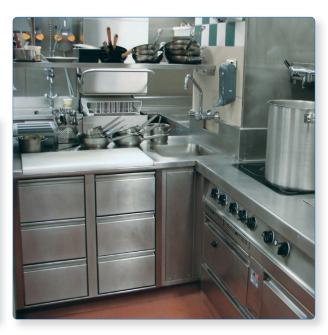

Equipped by ROSTFREI:

MKN Flexi comisteamer

gas & induction

steel funiture

MKN Küchenmeister cooking range

Neutral & refrigerated stainless

Customised Schnitzel preparation station Meiko Universal Dishwasher DV 125.2 Bar facilities neutral & cooled

## Reference values:

The home of the Schnitzel for over 100 years 4 Restaurants in Vienna Open daily from 11:00AM to 12:00PM Website: www.fi glmueller.at

The special Schnitzel preparation station, developed specifically for Figlmüller Restaurants, shows with how much love of detail the professionals at ROSTFREI fullfill customer requirements.