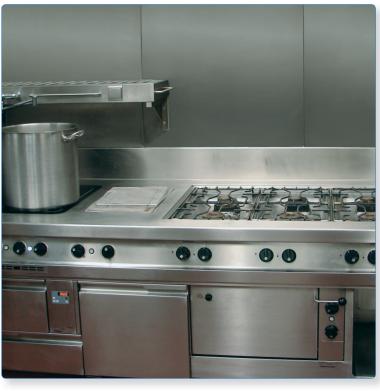

Equipped by ROSTFREI:

MKN Flexi comisteamer

gas & induction

steel funiture

MKN Küchenmeister cooking range

Neutral & refrigerated stainless

Customised Schnitzel preparation station Meiko Universal Dishwasher DV 125.2 Bar facilities neutral & cooled