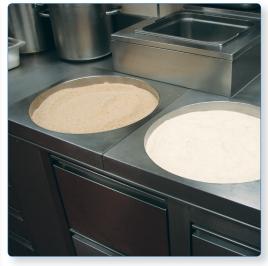

Equipped by ROSTFREI:

MKN Flexi comisteamer

gas & induction

steel funiture

MKN Küchenmeister cooking range

Neutral & refrigerated stainless

Customised Schnitzel preparation station Meiko Universal Dishwasher DV 125.2 Bar facilities neutral & cooled

## Reference values:

The home of the Schnitzel for over 100 years 4 Restaurants in Vienna Open daily from 11:00AM to 12:00PM Website: www.fi glmueller.at

The special Schnitzel preparation station, developed specifically for Figlmüller Restaurants, shows with how much love of detail the professionals at ROSTFREI fullfill customer requirements.